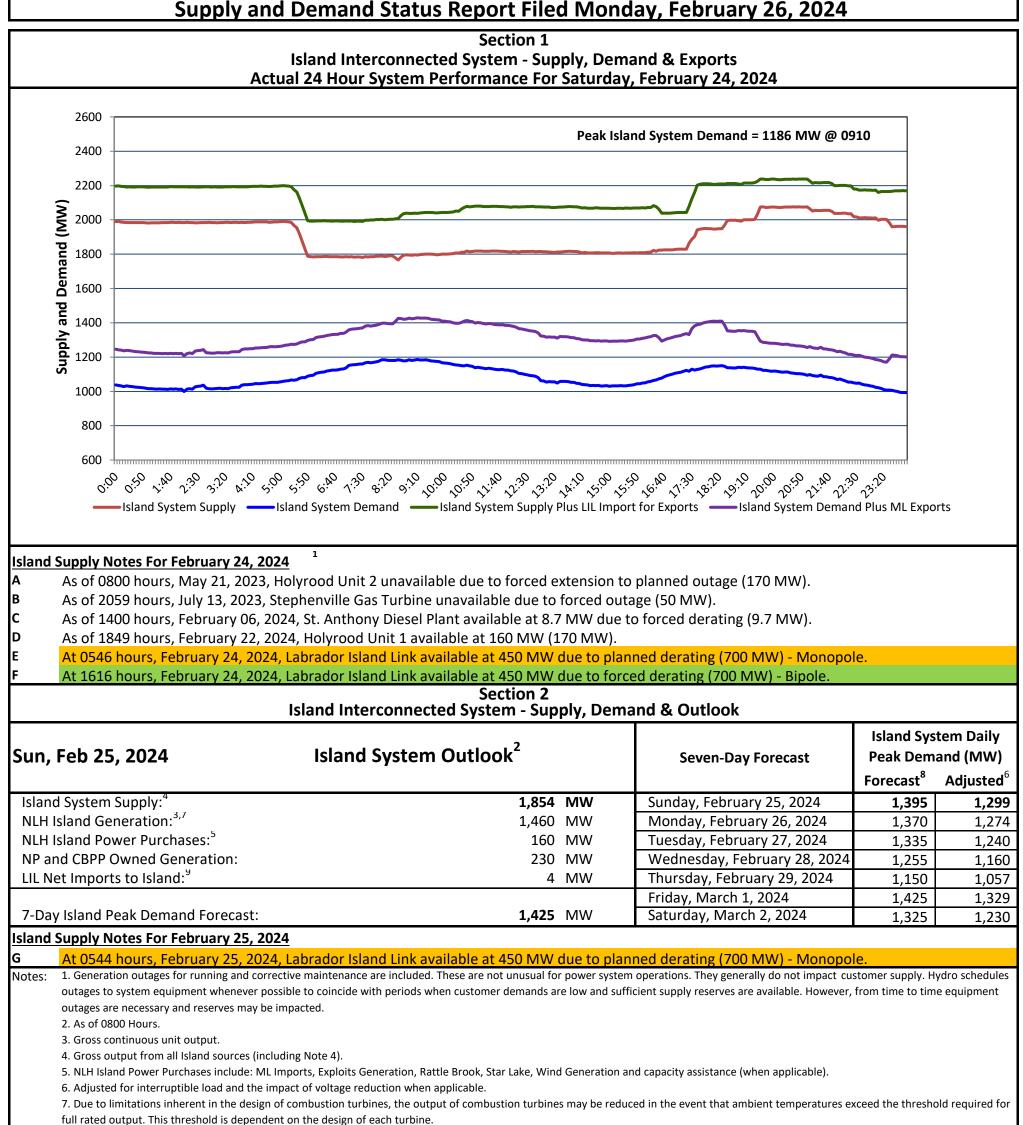

| Island Peak Demand and Exports Information<br>Previous Day Actual Peak and Current Day Forecast Peak |                                  |      |           |
|------------------------------------------------------------------------------------------------------|----------------------------------|------|-----------|
| Sat, Feb 24, 2024                                                                                    | Island Peak Demand <sup>10</sup> | 9:10 | 1,186 MW  |
|                                                                                                      | Exports at Peak                  |      | 243 MW    |
|                                                                                                      | LIL Net Imports to Island        |      | 2,842 MWh |
| Sun, Feb 25, 2024                                                                                    | Forecast Island Peak Demand      |      | 1,395 MW  |